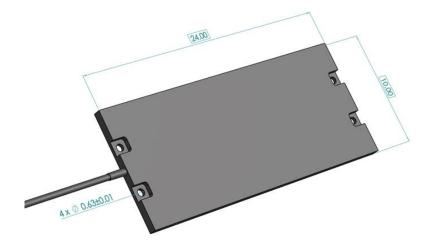

Mfr. Model #: 6282
Part #: TSCW1024-2
Dimensions: 10" x 24"

Manufacturer: London Mat Industries LTD.

## **General Specifications**

| Recommended Voltage & Current | 24 VAC or VDC at 1.0 amps maximum               |
|-------------------------------|-------------------------------------------------|
| Environment                   | IP67 rated, 0 to 122°F (-18 to 50°C)            |
| Material                      | Molded PVC                                      |
| Lead Wires                    | 18/4 AWG Dri-Run Cable (2 Zone)                 |
| Colors                        | Dark Grey                                       |
| Mounting                      | 3/16 in. (4.8 mm) holes (4) in steel base plate |
| Weight                        | 23 lbs.                                         |
| Cable Length                  | 20ft                                            |

The Treadle Sensing Mats sense the pressure of a car tire. It is waterproof and can be used in harsh vehicle wash down systems, molded from 100% PVC Plastisol.

Treadle Sensing Mats feature anti-wicking Dri-run cable which provides the lead wires with added protection from moisture.